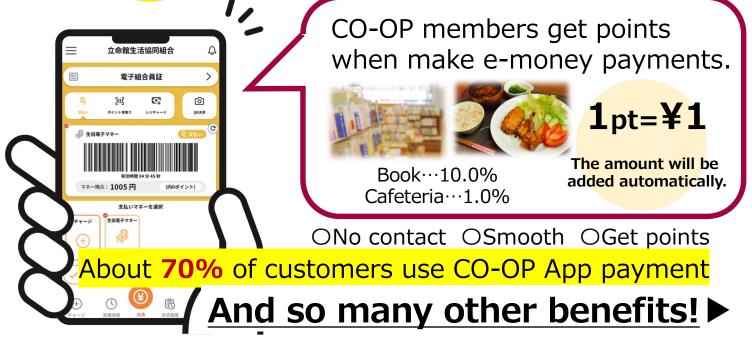

g in fall 2023

# The joining process will take place after the mandatory participation guidance on 9/25. Please bring your residence card and ¥5,000.

Please join before using the CO-OP.

APU-COOP is a store for its members.

It is made possible by the investment, use, and operation of its members.

You must join before using CO-OP in accordance with the "Consumer's Cooperative Union Law" before using any services.

All investments are returned upon graduation or retirement.

\* membership fee

international student ···· ¥5,000 [10 investment units]



## Please Show your CO-OP App barcode or membership card!

From Wednesday, November 1, 2023, If you can't show your CO-OP App barcode or membership card, you will be charged the visitor's price.

## The Univ. CO-OP App enriches your life!



#### Get a great breakfast and start a great day

## **¥100 Breakfast**







¥100 for a breakfast taking 5 dishes (rice+miso soup +3dishes)

立命館生活協同組合



**CO-OP membership Only** E-money or Meal-System Only

## How to use ¥100 Breakfast

①ライス・味噌汁・小鉢3つをお取りください
 Take 5 dishes (rice/miso soup/3dishes)

②生協アプリ(電子マネー・ミール)でお支払い Pay with Univ.CO-OP App (CO-OP E-money or Meal-System Only)

③元気に行ってらっしゃい! Have a good day!



### <u>Providing generous support for students' "just-in-case" needs</u> CO-OP Students Comprehensive Mutual Insurance (G500)

Student Comprehensive Mutual Insurance is the institutionalized version of the spirit of mutual help among students. The coverage required for student life can be achieved with a modest premium, providing secure and firm support. We enable students