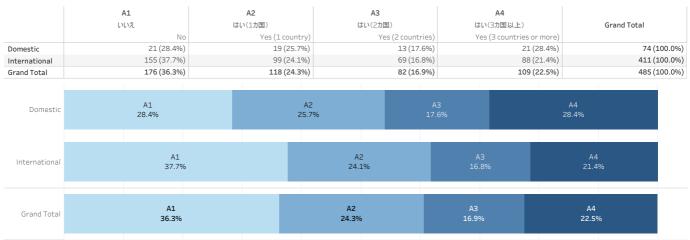

### 国籍•地域数/Number of countries or regions

多国籍友人の国籍・地域数が10以上の学生 / Number of students who have friends of other nationalities from 10 or more countries/region

|                                      | Ν        |               | N / Res  | ponsed        | Ν     | N / Respons |
|--------------------------------------|----------|---------------|----------|---------------|-------|-------------|
|                                      | Domestic | International | Domestic | International | Total | Total       |
| 国籍数( )カ国・地域 Number of countries/regi | 15       | 156           | 3.1%     | 32.2%         | 171   | 35.3%       |