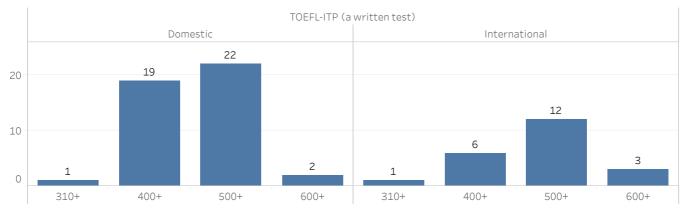

# English Score

Q.以下の英語テストについて、在学期間中の最高スコアを書いてください(受験していなければ"0"を入力)/If you have taken the following English tests while enrolled at APU, what was your highest score? (Enter "0" if you have not taken any of these tests.)

※十分な英語力を認められた学生は、英語検定の受講義務が無い。/ Students with sufficient English proficiency are not required to attend an English proficiency test.

### TOEFL-ITP (310-677)