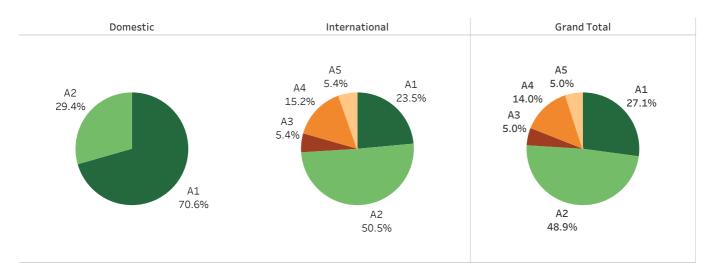

### Q. (c) 進路未決定の方へ/(c) If your plans are not yet confirmed or if you are undecided:

|             |                   |                                                 | Domestic | International | Grand Total |
|-------------|-------------------|-------------------------------------------------|----------|---------------|-------------|
|             | 在学中に日本での就職活動をし、   | I looked for a job in Japan while enrolled, and | 12       | 48            | 60          |
| A1          | 日本での就職活動継続予定      | will continue job hunting in Japan.             | 70.6%    | 23.5%         | 27.1%       |
| 4.2         | 支援後にロナいはの国本語際に起こう | I will look for a job in a country other than   | 5        | 103           | 108         |
| A2 卒業       | 卒業後に日本以外の国で就職活動予定 | Japan after graduation.                         | 29.4%    | 50.5%         | 48.9%       |
| 4.2         | ㅁᆂᇫᆂ╩ᇛᇵᄖᆖᄽᄚᇗᇛᆂ    | I have applied to graduate school(s) in Japan.  |          | 11            | 11          |
| A3          | 日本の大学院などに進学受験中    |                                                 |          | 5.4%          | 5.0%        |
|             | 日本의상조소╩哈정양=개관공除고  | I have applied to graduate school(s) in a       |          | 31            | 31          |
| A4          | 日本以外の大学院などに進学受験中  | country other than Japan.                       |          | 15.2%         | 14.0%       |
|             | 日本と日本以外、          | I have applied to graduate school(s) in Japan   |          | 11            | 11          |
| A5          | 両方の大学院などに進学受験中    | and other countries.                            |          | 5.4%          | 5.0%        |
| <u> </u>    |                   |                                                 | 17       | 204           | 221         |
| Grand Total |                   |                                                 | 100.0%   | 100.0%        | 100.0%      |