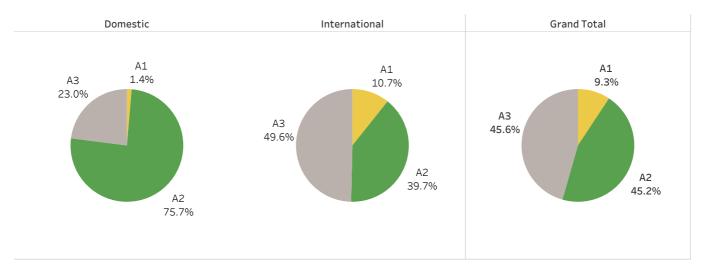

# Career Path after graduation

Q.あなたの進路に関して/ Please tell us about your future plans. Have you decided on your career path, job, or further education?

|             |                |                                           | Domestic | International | Grand Total |
|-------------|----------------|-------------------------------------------|----------|---------------|-------------|
| A1 (a)進学決   |                | (a) I have been accepted to a graduate or | 1        | 44            | 45          |
|             | (a) 進子 次 正 済 み | other program                             | 1.4%     | 10.7%         | 9.3%        |
|             |                | (b) I have secured employment             | 56       | 163           | 219         |
| A2          | (b)就職決定済み      |                                           | 75.7%    | 39.7%         | 45.2%       |
| 4.2 (       |                | 進路未定 (c) Not confirmed/undecided          | 17       | 204           | 221         |
| A3          | A3 (c)進路未定     |                                           | 23.0%    | 49.6%         | 45.6%       |
| Grand Total |                | 74                                        | 411      | 485           |             |
|             |                | 100.0%                                    | 100.0%   | 100.0%        |             |