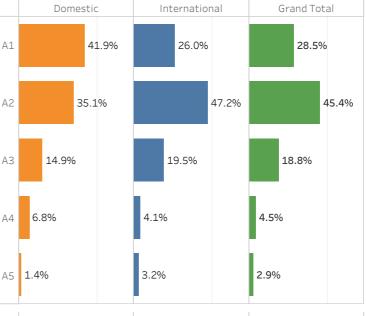

# Sense of belonging to and satisfaction with APU

| 帰属意識 / Sense of belonging to APU — |                      |       |         |       |   |  |  |  |  |
|------------------------------------|----------------------|-------|---------|-------|---|--|--|--|--|
|                                    |                      | Domes | Interna | Grand |   |  |  |  |  |
| F 強く感じている                          | Yes, strongly        | 20    | 111     | 131   |   |  |  |  |  |
| X 感じている                            | Yes                  | 32    | 212     | 244   | , |  |  |  |  |
| m どちらとも言えな<br>い                    | Neither yes<br>or no | 15    | 60      | 75    | , |  |  |  |  |
| <b>を</b> 感じていない                    | No                   | 6     | 15      | 21    |   |  |  |  |  |
| SP まったく感じてい<br>ない                  | No, not at all       | 1     | 13      | 14    |   |  |  |  |  |
| Grand Total                        |                      | 74    | 411     | 485   |   |  |  |  |  |

## 誇り/ Sense of satisfaction with APU

|    |                |                              | Domes | Interna | Grand |
|----|----------------|------------------------------|-------|---------|-------|
| A1 | 誇りに思う          | l strongly<br>agree          | 31    | 107     | 138   |
| A2 | ある程度誇りに<br>思う  | lagree                       | 26    | 194     | 220   |
| A3 | どちらとも言えな<br>い  | l couldn't say<br>either way | 11    | 80      | 91    |
| A4 | あまり誇りに思<br>わない | l don't really<br>agree      | 5     | 17      | 22    |
| A5 | 誇りに思わない        | l don't agree<br>at all      | 1     | 13      | 14    |
| Gr | and Total      |                              | 74    | 411     | 485   |