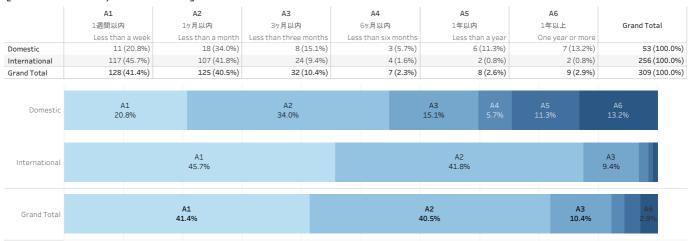

#### 「海外にいた期間 / Duraration] ※複数回答合算 / Multiple answers combined

15% 0% 5% 10% 20% 25% 40% 60% 90% 95% 100% 30% 35% 45% 50% 65% 80% 85%