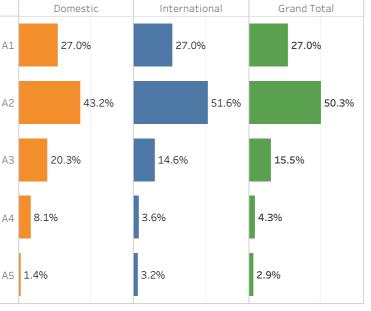

|     |                  |                              | Domes | Interna | Grand |
|-----|------------------|------------------------------|-------|---------|-------|
| A1  | 勧めたいと思う          | l strongly<br>agree          | 23    | 100     | 123   |
| AZ  | ある程度勧めた<br>いと思う  | lagree                       | 29    | 186     | 215   |
| A3  | どちらとも言えな<br>い    | l couldn't say<br>either way | 15    | 84      | 99    |
| A4  | あまり勧めたい<br>と思わない | l don't really<br>agree      | 5     | 25      | 30    |
| A5  | 勧めたいと思わ<br>ない    | l don't agree<br>at all      | 2     | 16      | 18    |
| Gra | and Total        |                              | 74    | 411     | 485   |