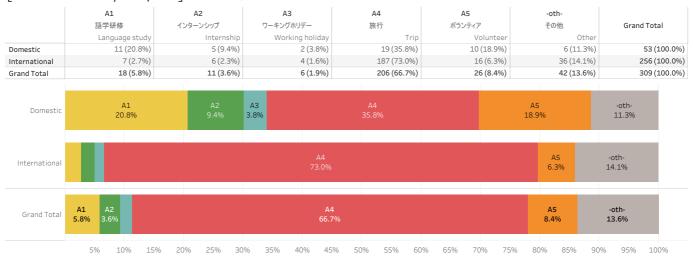

|                                                     |                                                                                                                                                 |                                    |                |

### Language 2/2



#### Oversea

Q.APU在学中、大学が提供するプログラム以外で海外への渡航経験はありますか。(休学期間中や休暇中等) / Did you travel outside of Japan while you were at APU? Examples include holiday travel and internships. Do NOT include programs offered by the University.



10% 15% 0% 5% 20% 25% 30% 35% 70% 85% 90% 40% 45% 50% 55% 60% 65% 75% 80% 95% 100%

#### 「海外にいた期間 / Duraration] ※複数回答合算 / Multiple answers combined



15% 0% 5% 10% 20% 25% 40% 60% 90% 95% 100% 30% 35% 45% 50% 65% 80% 85%

#### 「海外渡航の目的 / Purpose] ※複数回答合算 / Multiple answers combined



# English Score

Q.以下の英語テストについて、在学期間中の最高スコアを書いてください(受験していなければ"0"を入力)/If you have taken the following English tests while enrolled at APU, what was your highest score? (Enter "0" if you have not taken any of these tests.)

※十分な英語力を認められた学生は、英語検定の受講義務が無い。/ Students with sufficient English proficiency are not required to attend an English proficiency test.

### TOEFL-ITP (310-677)

### TOEFL-iBT (0-120)

|               | TOEFL-ITP (a written test) |               | Grand Total |               | TOEFL-iBT (on the computer) |               | Grand Total |
|---------------|----------------------------|---------------|-------------|---------------|-----------------------------|---------------|-------------|
|               | Domestic                   | International |             |