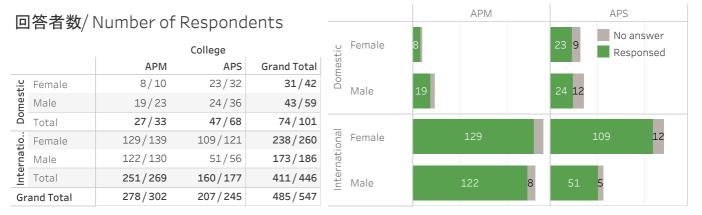

## 回答率 / Response Rate

|               |        |       | College |             |
|---------------|--------|-------|---------|-------------|
|               |        | APM   | APS     | Grand Total |
| Domestic      | Female | 80.0% | 71.9%   | 73.8%       |
|               | Male   | 82.6% | 66.7%   | 72.9%       |
|               | Total  | 81.8% | 69.1%   | 73.3%       |
| International | Female | 92.8% | 90.1%   | 91.5%       |
|               | Male   | 93.8% | 91.1%   | 93.0%       |
|               | Total  | 93.3% | 90.4%   | 92.2%       |
| Grand Total   |        | 92.1% | 84.5%   | 88.7%       |

## 回答率 / Response Rate [Graph]