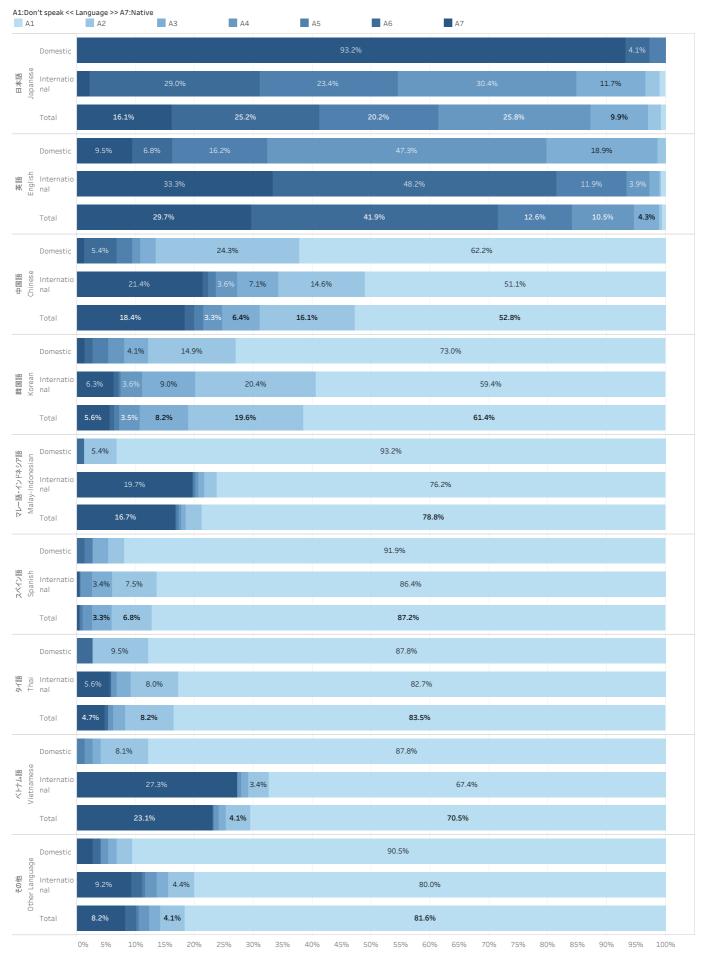

| Langurages 1/2                                                 |  |
|----------------------------------------------------------------|--|
| Q.あなたはどの言語を使用することができますか? / What languages are you able to use? |  |

| 2.00%                            |                          |                                | ,                                                            |                                                               | ,                                                   |                                                     |                                                                                                                                                 |                                    |                |
|----------------------------------|--------------------------|--------------------------------|--------------------------------------------------------------|---------------------------------------------------------------|-----------------------------------------------------|-----------------------------------------------------|-------------------------------------------------------------------------------------------------------------------------------------------------|------------------------------------|----------------|
|                                  |                          | A1<br>この言語は使用しない               | A2<br>単語レベルの理解や話がで<br>きるレベル                                  | A3<br>が理解でき、話ができるレベ<br>ル                                      | A4<br>日常的な事柄なら、<br>議論に参加できるレベル                      | A5<br>専門分野に関する事柄なら<br>、議論に参加できるレベル                  | A6<br>現や長い文章が理解できる<br>レベル                                                                                                                       | A7<br>母語または母語レベル                   |                |
|                                  |                          | I don't speak this<br>language | Very basic<br>understanding of<br>words and<br>conversation. | Can understand and<br>express short phrases<br>in daily life. | Can join in<br>discussions on every<br>day matters. | Can join in<br>discussions relating<br>to my major. | Have a high level of<br>understanding and<br>the ability to express<br>myself on a variety of<br>topics and can<br>understand long<br>passages. | Native language or<br>native level | Grand Total    |
|                                  | Domes<br>tic             |                                |                                                              |                                                               |                                                     | 2 (2.7%)                                            | 3 (4.1%)                                                                                                                                        | 69 (93.2%)                         | 74 (100.0%)    |
| 日本語<br>Japanese                  | Interna<br>tional        | 4 (1.0%)                       | 10 (2.4%)                                                    | 48 (11.7%)                                                    | 125 (30.4%)                                         | 96 (23.4%)                                          | 119 (29.0%)                                                                                                                                     | 9 (2.2%)                           | 411(100.0%)    |
|                                  | Total                    | 4 (0.8%)                       | 10 (2.1%)                                                    | 48 (9.9%)                                                     | 125 (25.8%)                                         | 98 (20.2%)                                          | 122 (25.2%)                                                                                                                                     | 78 (16.1%)                         | 485 (100.0%)   |
|                                  | Domes<br>tic             |                                | 1(1.4%)                                                      | 14 (18.9%)                                                    | 35 (47.3%)                                          | 12 (16.2%)                                          | 5 (6.8%)                                                                                                                                        | 7 (9.5%)                           | 74 (100.0%)    |
| 英語<br>English                    | Interna<br>tional        | 3 (0.7%)                       | 1(0.2%)                                                      | 7 (1.7%)                                                      | 16 (3.9%)                                           | 49 (11.9%)                                          | 198 (48.2%)                                                                                                                                     | 137 (33.3%)                        | 411 (100.0%)   |
|                                  | Total                    | 3 (0.6%)                       | 2 (0.4%)                                                     | 21 (4.3%)                                                     | 51 (10.5%)                                          | 61(12.6%)                                           | 203 (41.9%)                                                                                                                                     | 144 (29.7%)                        | 485 (100.0%)   |
|                                  | Domes<br>tic             | 46 (62.2%)                     | 18 (24.3%)                                                   | 2 (2.7%)                                                      | 1(1.4%)                                             | 2 (2.7%)                                            | 4 (5.4%)                                                                                                                                        | 1(1.4%)                            | 74 (100.0%)    |
| 中国語<br>Chinese                   | Interna<br>tional        | 210 (51.1%)                    | 60 (14.6%)                                                   | 29 (7.1%)                                                     | 15 (3.6%)                                           | 5 (1.2%)                                            | 4 (1.0%)                                                                                                                                        | 88 (21.4%)                         | 411 (100.0%)   |
|                                  | Total                    | 256 (52.8%)                    | 78 (16.1%)                                                   | 31 (6.4%)                                                     | 16 (3.3%)                                           | 7 (1.4%)                                            | 8 (1.6%)                                                                                                                                        | 89 (18.4%)                         | 485 (100.0%)   |
|                                  | Domes<br>tic             | 54 (73.0%)                     | 11(14.9%)                                                    | 3 (4.1%)                                                      | 2 (2.7%)                                            | 2 (2.7%)                                            | 1(1.4%)                                                                                                                                         | 1(1.4%)                            | 74 (100.0%)    |
| 韓国語<br>Korean                    | Interna<br>tional        | 244 (59.4%)                    | 84 (20.4%)                                                   | 37 (9.0%)                                                     | 15 (3.6%)                                           | 2 (0.5%)                                            | 3 (0.7%)                                                                                                                                        | 26 (6.3%)                          | 411 (100.0%)   |
|                                  | Total                    | 298 (61.4%)                    | 95 (19.6%)                                                   | 40 (8.2%)                                                     | 17 (3.5%)                                           | 4 (0.8%)                                            | 4 (0.8%)                                                                                                                                        | 27 (5.6%)                          | 485 (100.0%)   |
| ドシア語<br>esian                    | Domes<br>tic             | 69 (93.2%)                     | 4 (5.4%)                                                     |                                                               |                                                     |                                                     | 1(1.4%)                                                                                                                                         |                                    | 74 (100.0%)    |
| マレー語・インドネシア語<br>Malay-Indonesian | Interna<br>tional        | 313 (76.2%)                    | 9 (2.2%)                                                     | 4 (1.0%)                                                      | 2 (0.5%)                                            | 2 (0.5%)                                            |                                                                                                                                                 | 81 (19.7%)                         | 411(100.0%)    |
| マレー<br>Mal                       | Total                    | 382 (78.8%)                    | 13 (2.7%)                                                    | 4 (0.8%)                                                      | 2 (0.4%)                                            | 2 (0.4%)                                            | 1(0.2%)                                                                                                                                         | 81 (16.7%)                         | 485 (100.0%)   |
| Lefter .                         | Domes<br>tic             | 68 (91.9%)                     | 2 (2.7%)                                                     | 2 (2.7%)                                                      |                                                     | 1(1.4%)                                             | 1(1.4%)                                                                                                                                         |                                    | 74 (100.0%)    |
| スペイン語<br>Spanish                 | Interna<br>tional        | 355 (86.4%)                    | 31 (7.5%)                                                    | 14 (3.4%)                                                     | 8 (1.9%)                                            | 1(0.2%)                                             |                                                                                                                                                 | 2 (0.5%)                           | 411 (100.0%)   |
|                                  | Total                    | 423 (87.2%)                    | 33 (6.8%)                                                    | 16 (3.3%)                                                     | 8 (1.6%)                                            | 2 (0.4%)                                            | 1(0.2%)                                                                                                                                         | 2 (0.4%)                           | 485 (100.0%)   |
|                                  | Domes<br>tic             | 65 (87.8%)                     | 7 (9.5%)                                                     |                                                               |                                                     |                                                     | 2 (2.7%)                                                                                                                                        |                                    | 74 (100.0%)    |
| タイ語<br>Thai                      | Interna<br>tional        | 340 (82.7%)                    | 33 (8.0%)                                                    | 10 (2.4%)                                                     | 4 (1.0%)                                            |                                                     | 1(0.2%)                                                                                                                                         | 23 (5.6%)                          | 411 (100.0%)   |
|                                  | Total                    | 405 (83.5%)                    | 40 (8.2%)                                                    | 10 (2.1%)                                                     | 4 (0.8%)                                            |                                                     | 3 (0.6%)                                                                                                                                        | 23 (4.7%)                          | 485 (100.0%)   |
| U TIN                            | Domes<br>tic             | 65 (87.8%)                     | 6(8.1%)                                                      | 1(1.4%)                                                       | 1(1.4%)                                             | 1(1.4%)                                             |                                                                                                                                                 |                                    | 74 (100.0%)    |
| ベトナム語<br>Vietnamese              | Interna<br>tional        | 277 (67.4%)                    | 14 (3.4%)                                                    | 5 (1.2%)                                                      | 3 (0.7%)                                            |                                                     |                                                                                                                                                 | 112 (27.3%)                        | 411 (100.0%)   |
| >                                | Total                    | 342 (70.5%)                    | 20 (4.1%)                                                    | 6 (1.2%)                                                      | 4 (0.8%)                                            | 1(0.2%)                                             |                                                                                                                                                 | 112 (23.1%)                        | 485 (100.0%)   |
| age                              | Domes<br>tic             | 67 (90.5%)                     | 2 (2.7%)                                                     | 1(1.4%)                                                       | 1(1.4%)                                             |                                                     | 1(1.4%)                                                                                                                                         | 2 (2.7%)                           | 74 (100.0%)    |
| その他<br>her Langu                 | tic<br>Interna<br>tional | 329 (80.0%)                    | 18 (4.4%)                                                    | 8 (1.9%)                                                      | 8 (1.9%)                                            | 2 (0.5%)                                            | 8 (1.9%)                                                                                                                                        | 38 (9.2%)                          | 411 (100.0%)   |
| Oth                              | Total                    | 396 (81.6%)                    | 20 (4.1%)                                                    | 9 (1.9%)                                                      | 9 (1.9%)                                            | 2 (0.4%)                                            | 9 (1.9%)                                                                                                                                        | 40 (8.2%)                          | 485 (100.0%)   |
| Grand                            | l Total                  | 2,509 (57.5%)                  | 311 (7.1%)                                                   | 185 (4.2%)                                                    | 236 (5.4%)                                          | 177 (4.1%)                                          | 351 (8.0%)                                                                                                                                      | 596 (13.7%)                        | 4,365 (100.0%) |
|                                  |                          |                                |                                                              |                                                               |                                                     |                                                     |                                                                                                                                                 |                                    |                |