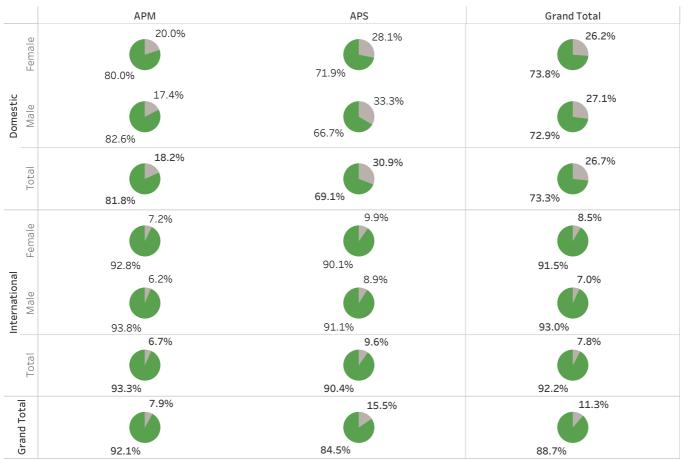

## 回答率 / Response Rate

|               |        |       | College |             |
|---------------|--------|-------|---------|-------------|
|               |        | APM   | APS     | Grand Total |
| Domestic      | Female | 80.0% | 71.9%   | 73.8%       |
|               | Male   | 82.6% | 66.7%   | 72.9%       |
|               | Total  | 81.8% | 69.1%   | 73.3%       |
| International | Female | 92.8% | 90.1%   | 91.5%       |
|               | Male   | 93.8% | 91.1%   | 93.0%       |
|               | Total  | 93.3% | 90.4%   | 92.2%       |
| Grand Total   |        | 92.1% | 84.5%   | 88.7%       |

## 回答率 / Response Rate [Graph]