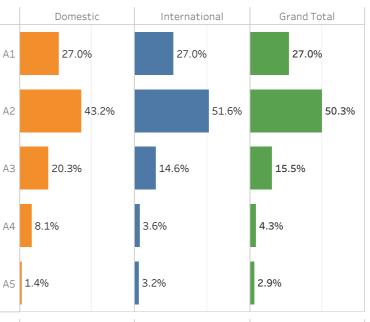

|     |                  |                              | Domes | Interna | Grand |
|-----|------------------|------------------------------|-------|---------|-------|
| A1  | 勧めたいと思う          | l strongly<br>agree          | 23    | 100     | 123   |
| AZ  | ある程度勧めた<br>いと思う  | lagree                       | 29    | 186     | 215   |
| A3  | どちらとも言えな<br>い    | l couldn't say<br>either way | 15    | 84      | 99    |
| A4  | あまり勧めたい<br>と思わない | l don't really<br>agree      | 5     | 25      | 30    |
| A5  | 勧めたいと思わ<br>ない    | l don't agree<br>at all      | 2     | 16      | 18    |
| Gra | and Total        |                              | 74    | 411     | 485   |