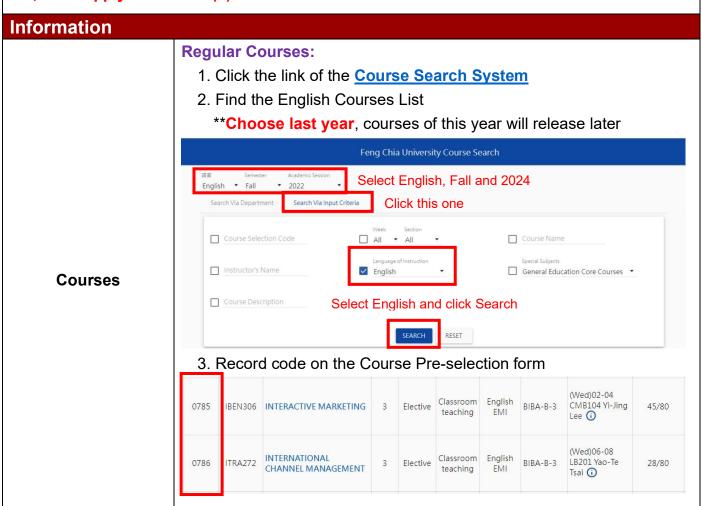

**XPlease merge the application form with documents (1) to (3), and (5), into a single PDF file, and supply document (4) in JPG format.** 

| 4. Detailed syllabus can be found clicking on the course title. |                                                                                                                                                                                                                                                                                            |
|-----------------------------------------------------------------|--------------------------------------------------------------------------------------------------------------------------------------------------------------------------------------------------------------------------------------------------------------------------------------------|
|                                                                 | Syllabus Query (W320104)  Please comply with all intellectual property rights laws when using and photocopying materials.                                                                                                                                                                  |
|                                                                 | Course Code : IBEN306 Semester : 111-1 Class : Bachelor's Degree in International Business Administration in English, Department of International Business Course Property(Credits) : Elective(3) Course Property(Credits) : Elective(3) Course Time : (Wed)(02-04 Lecturers : YY-Jing Lee |
|                                                                 | 5. Register courses after arrival                                                                                                                                                                                                                                                          |
|                                                                 |                                                                                                                                                                                                                                                                                            |
|                                                                 | Management (ISTM) are <b>not available</b> for exchange students                                                                                                                                                                                                                           |
|                                                                 | <b>*Masters</b> courses are <b>not available</b> for undergraduate students.                                                                                                                                                                                                               |
|                                                                 | Chinese Language Center:                                                                                                                                                                                                                                                                   |
|                                                                 | Paid classes:                                                                                                                                                                                                                                                                              |
|                                                                 | Chinese Language Center (CLC) is an independent institution on                                                                                                                                                                                                                             |
|                                                                 | FCU campus. Students can pay to take its Chinese class before                                                                                                                                                                                                                              |
|                                                                 | the semester begins. For more information, click the <u>CLC website</u> .                                                                                                                                                                                                                  |
|                                                                 | <u>Free classes:</u>                                                                                                                                                                                                                                                                       |
|                                                                 | It's available for exchange students if CLC has slots. (The slots will                                                                                                                                                                                                                     |
|                                                                 | be released after the first week of each CLC's new semester)                                                                                                                                                                                                                               |
|                                                                 | On-campus dorms are <b>not available</b> for exchange students, please                                                                                                                                                                                                                     |
|                                                                 | check the links for housing information:                                                                                                                                                                                                                                                   |
| Accommodation                                                   | https://student.fcu.edu.tw/en/rent/                                                                                                                                                                                                                                                        |
|                                                                 | Rent average around NT\$7,000-8,500 per month, plus a deposit fee of                                                                                                                                                                                                                       |
|                                                                 | NT\$10,000-15,000                                                                                                                                                                                                                                                                          |
|                                                                 | FCU will issue an Acceptance Letter for students to apply for their Taiwan                                                                                                                                                                                                                 |
|                                                                 | VISA.                                                                                                                                                                                                                                                                                      |
|                                                                 | Visitor VISA                                                                                                                                                                                                                                                                               |
| VISA                                                            | For <b>1-semester</b> exchange students                                                                                                                                                                                                                                                    |
|                                                                 | Complete Health Report (Form C), please see the attachment.                                                                                                                                                                                                                                |
|                                                                 | Residence VISA                                                                                                                                                                                                                                                                             |
|                                                                 | For <b>1-year</b> exchange students  Complete Health Benert (Form B), places and the attachment                                                                                                                                                                                            |
|                                                                 | Complete Health Report (Form B), please see the attachment.  All students need to do 2 health checks in total (before& after arrival)                                                                                                                                                      |
|                                                                 | Before                                                                                                                                                                                                                                                                                     |
|                                                                 | Health check for VISA application (see info at VISA part above)                                                                                                                                                                                                                            |
|                                                                 | After                                                                                                                                                                                                                                                                                      |
|                                                                 | Exchange students need to take the campus health check arranged                                                                                                                                                                                                                            |
| Health Checks                                                   | by FCU. If the student doesn't submit a certificate of measles                                                                                                                                                                                                                             |
|                                                                 | vaccine, then he/she also needs to get vaccinated in Taiwan.                                                                                                                                                                                                                               |
|                                                                 | Please provide the vaccination certificate of Measles & Rubella.                                                                                                                                                                                                                           |
|                                                                 | Exchange student needs to be vaccinated within 15 days of                                                                                                                                                                                                                                  |
|                                                                 | arrival if without the certificate.                                                                                                                                                                                                                                                        |
|                                                                 |                                                                                                                                                                                                                                                                                            |
|                                                                 | 1                                                                                                                                                                                                                                                                                          |