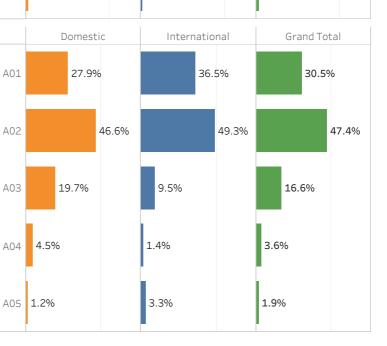

#### Languages 1/2 Q.あなたはどの言語を使用することができますか? / What languages are you able to use?

|                                  |                          | A01<br>この言語は使用しない              | A02<br>単語レベルの理解や話がで<br>きるレベル                                 | A03<br>が理解でき、話ができるレベ<br>ル                                     | A04<br>日常的な事柄なら、<br>議論に参加できるレベル                     | <b>A05</b><br>専門分野に関する事柄なら<br>、議論に参加できるレベル          | A06<br>現や長い文章が理解できる<br>レベル                                                                                                                      | A07<br>母語または母語レベル                  |               |
|----------------------------------|--------------------------|--------------------------------|--------------------------------------------------------------|---------------------------------------------------------------|-----------------------------------------------------|-----------------------------------------------------|-------------------------------------------------------------------------------------------------------------------------------------------------|------------------------------------|---------------|
|                                  |                          | I don't speak this<br>language | Very basic<br>understanding of<br>words and<br>conversation. | Can understand and<br>express short phrases<br>in daily life. | Can join in<br>discussions on every<br>day matters. | Can join in<br>discussions relating<br>to my major. | Have a high level of<br>understanding and<br>the ability to express<br>myself on a variety of<br>topics and can<br>understand long<br>passages. | Native language or<br>native level | Grand Total   |
|                                  | Domes<br>tic             | 3 (0.6%)                       | 2 (0.4%)                                                     | 4 (0.8%)                                                      | 4 (0.8%)                                            | 3 (0.6%)                                            | 3 (0.6%)                                                                                                                                        | 468 (96.1%)                        | 487 (100.0%)  |
| 日本語<br>Japanese                  | Interna<br>tional        |                                | 7 (3.3%)                                                     | 31 (14.7%)                                                    | 57 (27.0%)                                          | 40 (19.0%)                                          | 65 (30.8%)                                                                                                                                      | 11(5.2%)                           | 211 (100.0%)  |
| 1                                | Total                    | 3 (0.4%)                       | 9 (1.3%)                                                     | 35 (5.0%)                                                     | 61 (8.7%)                                           | 43 (6.2%)                                           | 68 (9.7%)                                                                                                                                       | 479 (68.6%)                        | 698 (100.0%)  |
|                                  | Domes<br>tic             | 4 (0.8%)                       | 18 (3.7%)                                                    | 99 (20.3%)                                                    | 215 (44.1%)                                         | 90 (18.5%)                                          | 47 (9.7%)                                                                                                                                       | 14 (2.9%)                          | 487 (100.0%)  |
| 英語<br>English                    | Interna<br>tional        |                                |                                                              | 11(5.2%)                                                      | 14 (6.6%)                                           | 21(10.0%)                                           | 96 (45.5%)                                                                                                                                      | 69 (32.7%)                         | 211 (100.0%)  |
|                                  | Total                    | 4 (0.6%)                       | 18 (2.6%)                                                    | 110 (15.8%)                                                   | 229 (32.8%)                                         | 111 (15.9%)                                         | 143 (20.5%)                                                                                                                                     | 83 (11.9%)                         | 698 (100.0%)  |
|                                  | Domes<br>tic             | 369 (75.8%)                    | 78 (16.0%)                                                   | 19 (3.9%)                                                     | 13 (2.7%)                                           | 5 (1.0%)                                            |                                                                                                                                                 | 3 (0.6%)                           | 487 (100.0%)  |
| 中国語<br>Chinese                   | Interna<br>tional        | 119 (56.4%)                    | 42 (19.9%)                                                   | 13 (6.2%)                                                     | 9 (4.3%)                                            | 4 (1.9%)                                            | 5 (2.4%)                                                                                                                                        | 19 (9.0%)                          | 211 (100.0%)  |
|                                  | Total                    | 488 (69.9%)                    | 120 (17.2%)                                                  | 32 (4.6%)                                                     | 22 (3.2%)                                           | 9 (1.3%)                                            | 5 (0.7%)                                                                                                                                        | 22 (3.2%)                          | 698 (100.0%)  |
|                                  | Domes<br>tic             | 334 (68.6%)                    | 82 (16.8%)                                                   | 41 (8.4%)                                                     | 15 (3.1%)                                           | 6(1.2%)                                             | 4 (0.8%)                                                                                                                                        | 5 (1.0%)                           | 487 (100.0%)  |
| 韓国語<br>Korean                    | Interna<br>tional        | 116 (55.0%)                    | 34 (16.1%)                                                   | 18 (8.5%)                                                     | 3(1.4%)                                             | 1(0.5%)                                             |                                                                                                                                                 | 39 (18.5%)                         | 211 (100.0%   |
|                                  | Total                    | 450 (64.5%)                    | 116 (16.6%)                                                  | 59 (8.5%)                                                     | 18 (2.6%)                                           | 7 (1.0%)                                            | 4 (0.6%)                                                                                                                                        | 44 (6.3%)                          | 698 (100.0%   |
| シア語<br>Sian                      | Domes<br>tic             | 456 (93.6%)                    | 17 (3.5%)                                                    | 8 (1.6%)                                                      | 4 (0.8%)                                            |                                                     |                                                                                                                                                 | 2 (0.4%)                           | 487 (100.0%   |
| マレー語・インドネシア語<br>Malay-Indonesian | Interna<br>tional        | 170 (80.6%)                    | 16(7.6%)                                                     | 5 (2.4%)                                                      | 2 (0.9%)                                            | 1(0.5%)                                             | 1(0.5%)                                                                                                                                         | 16 (7.6%)                          | 211 (100.0%   |
| マレー語<br>Malar                    | Total                    | 626 (89.7%)                    | 33 (4.7%)                                                    | 13 (1.9%)                                                     | 6 (0.9%)                                            | 1(0.1%)                                             | 1(0.1%)                                                                                                                                         | 18 (2.6%)                          | 698 (100.0%   |
|                                  | Domes<br>tic             | 437 (89.7%)                    | 28 (5.7%)                                                    | 10 (2.1%)                                                     | 8 (1.6%)                                            | 2 (0.4%)                                            | 1(0.2%)                                                                                                                                         | 1(0.2%)                            | 487 (100.0%   |
| スペイン語<br>Spanish                 | Interna<br>tional        | 168 (79.6%)                    | 28 (13.3%)                                                   | 8 (3.8%)                                                      | 4 (1.9%)                                            |                                                     | 1(0.5%)                                                                                                                                         | 2 (0.9%)                           | 211 (100.0%   |
| 1 ( 0)                           | Total                    | 605 (86.7%)                    | 56 (8.0%)                                                    | 18 (2.6%)                                                     | 12 (1.7%)                                           | 2 (0.3%)                                            | 2 (0.3%)                                                                                                                                        | 3 (0.4%)                           | 698 (100.0%   |
|                                  | Domes<br>tic             | 432 (88.7%)                    | 41(8.4%)                                                     | 12 (2.5%)                                                     | 1(0.2%)                                             |                                                     |                                                                                                                                                 | 1(0.2%)                            | 487 (100.0%   |
| タイ語<br>Thai                      | Interna<br>tional        | 146 (69.2%)                    | 13 (6.2%)                                                    | 4 (1.9%)                                                      | 1(0.5%)                                             |                                                     |                                                                                                                                                 | 47 (22.3%)                         | 211 (100.0%   |
|                                  | Total                    | 578 (82.8%)                    | 54 (7.7%)                                                    | 16 (2.3%)                                                     | 2 (0.3%)                                            |                                                     |                                                                                                                                                 | 48 (6.9%)                          | 698 (100.0%)  |
| 0                                | Domes<br>tic             | 445 (91.4%)                    | 24 (4.9%)                                                    | 13 (2.7%)                                                     | 2 (0.4%)                                            | 1(0.2%)                                             |                                                                                                                                                 | 2 (0.4%)                           | 487 (100.0%)  |
| ベトナム語<br>Vietnamese              | Interna<br>tional        | 163 (77.3%)                    | 19 (9.0%)                                                    | 5 (2.4%)                                                      | 4 (1.9%)                                            |                                                     |                                                                                                                                                 | 20 (9.5%)                          | 211 (100.0%   |
| <i>Vie</i>                       | Total                    | 608 (87.1%)                    | 43 (6.2%)                                                    | 18 (2.6%)                                                     | 6 (0.9%)                                            | 1(0.1%)                                             |                                                                                                                                                 | 22 (3.2%)                          | 698 (100.0%   |
| ge                               | Domes<br>tic             | 448 (92.0%)                    | 19 (3.9%)                                                    | 8 (1.6%)                                                      | 4 (0.8%)                                            | 2 (0.4%)                                            | 2 (0.4%)                                                                                                                                        | 4 (0.8%)                           | 487 (100.0%   |
| その街<br>ir Langua                 | tic<br>Interna<br>tional | 157 (74.4%)                    | 13 (6.2%)                                                    | 7 (3.3%)                                                      | 8 (3.8%)                                            | 3 (1.4%)                                            | 2 (0.9%)                                                                                                                                        | 21 (10.0%)                         | 211 (100.0%   |
| Othe                             | Total                    | 605 (86.7%)                    | 32 (4.6%)                                                    | 15 (2.1%)                                                     | 12 (1.7%)                                           | 5 (0.7%)                                            | 4 (0.6%)                                                                                                                                        | 25 (3.6%)                          | 698 (100.0%   |
| Grand                            | Total                    | 3,967 (63.1%)                  | 481 (7.7%)                                                   | 316 (5.0%)                                                    | 368 (5.9%)                                          | 179 (2.8%)                                          | 227 (3.6%)                                                                                                                                      | 744 (11.8%)                        | 6,282 (100.0% |

### Language 2/2