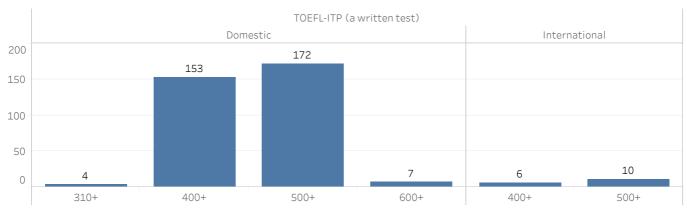

### TOEFL-ITP (310-677)

## TOEFL-iBT (0-120)

|               | TOEFL-ITP (a w | vritten test) | Grand Total |               | TOEFL-iBT (on t | Grand Total   |        |
|---------------|----------------|---------------|-------------|---------------|-----------------|---------------|--------|
|               | Domestic       | International |             |               | Domestic        | International |        |
| 310+          | 4              |               | 4           | 40+           | 2               |               | 2      |
| 3101          | 0.8%           |               | 0.6%        | 401           | 0.4%            |               | 0.3%   |
| 400+          | 153            | 6             | 159         | 60+           | 3               |               | 3      |
| 4001          | 31.4%          | 2.8%          | 22.8%       | 001           | 0.6%            |               | 0.4%   |
| 500+          | 172            | 10            | 182         | 80+           | 9               | 6             | 15     |
| 500+          | 35.3%          | 4.7%          | 26.1%       | 00+           | 1.8%            | 2.8%          | 2.1%   |
| 600+          | 7              |               | 7           | 100+          | 2               | 7             | 9      |
| 600+          | 1.4%           |               | 1.0%        | 100+          | 0.4%            | 3.3%          | 1.3%   |
| No Score /    | 151            | 195           | 346         | No Score /    | 471             | 198           | 669    |
| Invalid Score | 31.0%          | 92.4%         | 49.6%       | Invalid Score | 96.7%           | 93.8%         | 95.8%  |
| Grand Total   | 487            | 211           | 698         | Grand Total   | 487             | 211           | 698    |
| Grand Total   | 100.0%         | 100.0%        | 100.0%      | Grand Total   | 100.0%          | 100.0%        | 100.0% |