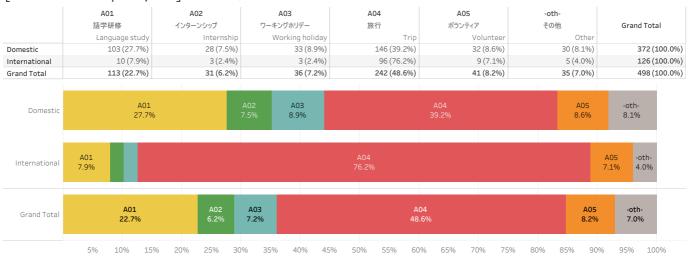

| 179 (2.8%)                                          | 227 (3.6%)                                                                                                                                      | 744 (11.8%)                        | 6,282 (100.0% |

### Language 2/2



#### Oversea

Q.APU在学中、大学が提供するプログラム以外で海外への渡航経験はありますか。(休学期間中や休暇中等) / Did you travel outside of Japan while you were at APU? Examples include holiday travel and internships. Do NOT include programs offered by the University.



10% 0% 5% 15% 20% 30% 25% 35% 40% 45% 50% 55% 60% 65% 70% 75% 80% 85% 90% 95% 100%

#### 「海外にいた期間 / Duraration] ※複数回答合算 / Multiple answers combined



0% 5% 10% 15% 20% 90% 95% 100% 25% 30% 35% 40% 45% 50% 60% 65% 70% 80% 85%

#### [海外渡航の目的/Purpose] ※複数回答合算/Multiple answers combined



## English Score

Q.以下の英語テストについて、在学期間中の最高スコアを書いてください(受験していなければ"0"を入力)/If you have taken the following English tests while enrolled at APU, what was your highest score? (Enter "0" if you have not taken any of these tests.)

※十分な英語力を認められた学生は、英語検定の受講義務が無い。/ Students with sufficient English proficiency are not required to attend an English proficiency test.

### TOEFL-ITP (310-677)

## TOEFL-iBT (0-120)

|               | TOEFL-ITP (a w | vritten test) | Grand Total |               | TOEFL-iBT (on t | Grand Total   |        |
|---------------|----------------|---------------|-------------|---------------|-----------------|---------------|--------|
|               | Domestic       | International |             |               | Domestic        | International |        |
| 310+          | 4