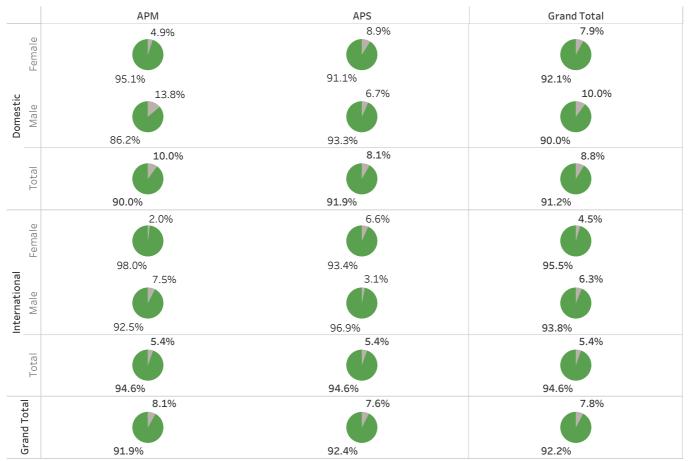

## 回答率/Response Rate

|               |        | АРМ   | APS   | Grand Total |
|---------------|--------|-------|-------|-------------|
| Domestic      | Female | 95.1% | 91.1% | 92.1%       |
|               | Male   | 86.2% | 93.3% | 90.0%       |
|               | Total  | 90.0% | 91.9% | 91.2%       |
| International | Female | 98.0% | 93.4% | 95.5%       |
|               | Male   | 92.5% | 96.9% | 93.8%       |
|               | Total  | 94.6% | 94.6% | 94.6%       |
| Grand Total   |        | 91.9% | 92.4% | 92.2%       |

## 回答率 / Response Rate [Graph]