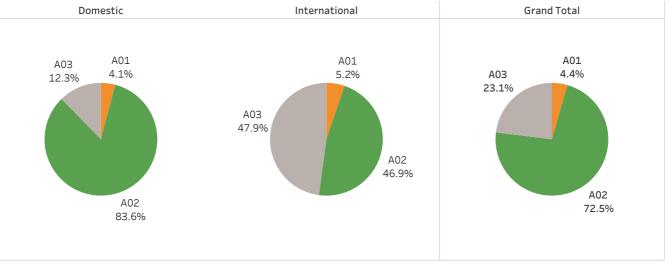

# Sense of belonging to and satisfaction with APU

| 帰属意識/Se                                                                                                                                                                                                                                                                                                                                                                                                                                                                                                                                                                                                                                                                                                                                                                                                                                                                                                                                                                                                                                                                                                                                                                                                                                                                                                                                                                                                                                                                                                                                                                                                                                                                                                                                                                                                                                                                                                                                                                                                                                                                                                                      | anso of          | helon  | ainata  |     |     | Domest | ic    | International | G    | rand Total |
|------------------------------------------------------------------------------------------------------------------------------------------------------------------------------------------------------------------------------------------------------------------------------------------------------------------------------------------------------------------------------------------------------------------------------------------------------------------------------------------------------------------------------------------------------------------------------------------------------------------------------------------------------------------------------------------------------------------------------------------------------------------------------------------------------------------------------------------------------------------------------------------------------------------------------------------------------------------------------------------------------------------------------------------------------------------------------------------------------------------------------------------------------------------------------------------------------------------------------------------------------------------------------------------------------------------------------------------------------------------------------------------------------------------------------------------------------------------------------------------------------------------------------------------------------------------------------------------------------------------------------------------------------------------------------------------------------------------------------------------------------------------------------------------------------------------------------------------------------------------------------------------------------------------------------------------------------------------------------------------------------------------------------------------------------------------------------------------------------------------------------|------------------|--------|---------|-----|-----|--------|-------|---------------|------|------------|
|                                                                                                                                                                                                                                                                                                                                                                                                                                                                                                                                                                                                                                                                                                                                                                                                                                                                                                                                                                                                                                                                                                                                                                                                                                                                                                                                                                                                                                                                                                                                                                                                                                                                                                                                                                                                                                                                                                                                                                                                                                                                                                                              |                  |        | Interna |     | A01 | 27.99  | 6     | 36.5%         |      | 30.5%      |
| <b>10</b> 強く感じている Ye                                                                                                                                                                                                                                                                                                                                                                                                                                                                                                                                                                                                                                                                                                                                                                                                                                                                                                                                                                                                                                                                                                                                                                                                                                                                                                                                                                                                                                                                                                                                                                                                                                                                                                                                                                                                                                                                                                                                                                                                                                                                                                         | es, strongly     | 136    | 77      | 213 |     |        |       |               |      |            |
| Not Reference Section Sectio | 25               | 227    | 104     | 331 | A02 |        | 46.6% | 49.           | .3%  | 47.4%      |
| m どちらとも言えな Ne<br>e い or                                                                                                                                                                                                                                                                                                                                                                                                                                                                                                                                                                                                                                                                                                                                                                                                                                                                                                                                                                                                                                                                                                                                                                                                                                                                                                                                                                                                                                                                                                                                                                                                                                                                                                                                                                                                                                                                                                                                                                                                                                                                                                      | either yes<br>no | 96     | 20      | 116 | A03 | 19.7%  |       | 9.5%          | 1    | 6.6%       |
| <b>60</b> 感じていない Nc                                                                                                                                                                                                                                                                                                                                                                                                                                                                                                                                                                                                                                                                                                                                                                                                                                                                                                                                                                                                                                                                                                                                                                                                                                                                                                                                                                                                                                                                                                                                                                                                                                                                                                                                                                                                                                                                                                                                                                                                                                                                                                          | O                | 22     | 3       | 25  | A04 | 4.5%   |       | 1.4%          | 3.6% |            |
| so まったく感じてい<br>No<br>ない                                                                                                                                                                                                                                                                                                                                                                                                                                                                                                                                                                                                                                                                                                                                                                                                                                                                                                                                                                                                                                                                                                                                                                                                                                                                                                                                                                                                                                                                                                                                                                                                                                                                                                                                                                                                                                                                                                                                                                                                                                                                                                      | o, not at all    | 6      | 7       | 13  |     |        |       |               |      |            |
| Grand Total                                                                                                                                                                                                                                                                                                                                                                                                                                                                                                                                                                                                                                                                                                                                                                                                                                                                                                                                                                                                                                                                                                                                                                                                                                                                                                                                                                                                                                                                                                                                                                                                                                                                                                                                                                                                                                                                                                                                                                                                                                                                                                                  |                  | 487    | 211     | 698 | A05 | 1.2%   |       | 3.3%          | 1.9% |            |
| 誇り/Sense c                                                                                                                                                                                                                                                                                                                                                                                                                                                                                                                                                                                                                                                                                                                                                                                                                                                                                                                                                                                                                                                                                                                                                                                                                                                                                                                                                                                                                                                                                                                                                                                                                                                                                                                                                                                                                                                                                                                                                                                                                                                                                                                   | ofsatis          | factio | n with  | APU |     | Domest | ic    | International | G    | rand Total |
|                                                                                                                                                                                                                                                                                                                                                                                                                                                                                                                                                                                                                                                                                                                                                                                                                                                                                                                                                                                                                                                                                                                                                                                                                                                                                                                                                                                                                                                                                                                                                                                                                                                                                                                                                                                                                                                                                                                                                                                                                                                                                                                              |                  |        | Interna |     | A01 |        | 40.5% | 37.99         | %    | 39.7%      |
| 会 誇りに思う                                                                                                                                                                                                                                                                                                                                                                                                                                                                                                                                                                                                                                                                                                                                                                                                                                                                                                                                                                                                                                                                                                                                                                                                                                                                                                                                                                                                                                                                                                                                                                                                                                                                                                                                                                                                                                                                                                                                                                                                                                                                                                                      | strongly<br>gree | 197    | 80      | 277 |     |        |       |               |      |            |
| C ある程度誇りに<br>V 思う                                                                                                                                                                                                                                                                                                                                                                                                                                                                                                                                                                                                                                                                                                                                                                                                                                                                                                                                                                                                                                                                                                                                                                                                                                                                                                                                                                                                                                                                                                                                                                                                                                                                                                                                                                                                                                                                                                                                                                                                                                                                                                            | agree            | 216    | 91      | 307 | A02 |        | 44.4% | 43.           | 1%   | 44.0%      |