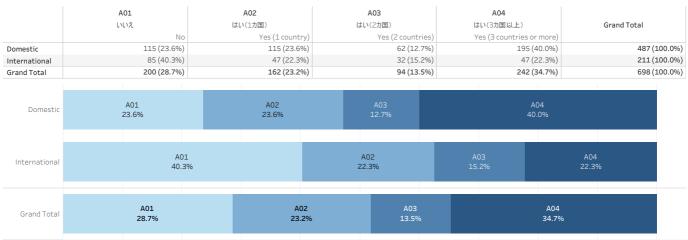

| 698 (100.0%   |
| Grand                            | Total                    | 3,967 (63.1%)                  | 481 (7.7%)                                                   | 316 (5.0%)                                                    | 368 (5.9%)                                          | 179 (2.8%)                                          | 227 (3.6%)                                                                                                                                      | 744 (11.8%)                        | 6,282 (100.0% |

### Language 2/2



#### Oversea

Q.APU在学中、大学が提供するプログラム以外で海外への渡航経験はありますか。(休学期間中や休暇中等) / Did you travel outside of Japan while you were at APU? Examples include holiday travel and internships. Do NOT include programs offered by the University.



10% 0% 5% 15% 20% 30% 25% 35% 40% 45% 50% 55% 60% 65% 70% 75% 80% 85% 90% 95% 100%

#### 「海外にいた期間 / Duraration] ※複数回答合算 / Multiple answers combined



0% 5% 10% 15% 20% 90% 95% 100% 25% 30% 35% 40% 45% 50% 60% 65% 70% 80% 85%

#### [海外渡航の目的/Purpose] ※複数回答合算/Multiple answers combined



## English Score

Q.以下の英語テストについて、在学期間中の最高スコアを書いてください(受験していなければ"0"を入力)/If you have taken the following English tests while enrolled at APU, what was your highest score? (Enter "0" if you have not taken any of these tests.)

※十分な英語力を認められた学生は、英語検定の受講義務が無い。/ Students with sufficient English proficiency are not required to attend an English proficiency test.

### TOEFL-ITP (310-677)

## TOEFL-iBT (0-120)

|               | TOEFL-ITP (a w | vritten test) | Grand Total |               | TOEFL-iBT (on t | Grand To