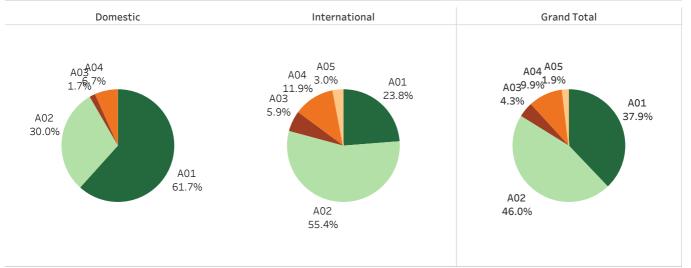

### Experienced growth 1/2

|                                                                                                                                                                                                                                                 |                                                                                                  |                   | A01<br>とても実感している<br>Very much | A02<br>ある程度実感している<br>To a certain degree | A03<br>どちらとも言えない<br>Neutral | A04<br>あまり実感していない<br>Not much | A05<br>全く実感していない<br>Not at all | Grand Total |
|-------------------------------------------------------------------------------------------------------------------------------------------------------------------------------------------------------------------------------------------------|--------------------------------------------------------------------------------------------------|-------------------|-------------------------------|------------------------------------------|-----------------------------|-------------------------------|--------------------------------|-------------|
| いた                                                                                                                                                                                                                                              | guage                                                                                            | Domest<br>ic      | 158 (32.4%)                   | 255 (52.4%)                              | 45 (9.2%)                   | 23 (4.7%)                     | 6 (1.2%)                       | 487 (100.0% |
| 語学 カが向上した                                                                                                                                                                                                                                       | Improved language<br>skills                                                                      | Interna<br>tional | 98 (46.4%)                    | 89 (42.2%)                               | 20 (9.5%)                   | 4 (1.9%)                      |                                | 211 (100.0% |
| 計開                                                                                                                                                                                                                                              | Impro                                                                                            | Total             | 256 (36.7%)                   | 344 (49.3%)                              | 65 (9.3%)                   | 27 (3.9%)                     | 6 (0.9%)                       | 698 (100.0% |
| ができた                                                                                                                                                                                                                                            | an<br>Ial                                                                                        | Domest<br>ic      | 274 (56.3%)                   | 189 (38.8%)                              | 16 (3.3%)                   | 6 (1.2%)                      | 2 (0.4%)                       | 487 (100.0% |
| 国際感覚を養うことができた                                                                                                                                                                                                                                   | Developed an<br>international<br>perspective                                                     | Interna<br>tional | 129 (61.1%)                   | 67 (31.8%)                               | 12 (5.7%)                   | 2 (0.9%)                      | 1(0.5%)                        | 211 (100.0% |
| 国際感貨                                                                                                                                                                                                                                            | int<br>pe                                                                                        | Total             | 403 (57.7%)                   | 256 (36.7%)                              | 28 (4.0%)                   | 8 (1.1%)                      | 3 (0.4%)                       | 698 (100.0% |
| いろいろな国の人と知り合うこ<br>とができた                                                                                                                                                                                                                         | rom<br>itries                                                                                    | Domest<br>ic      | 273 (56.1%)                   | 163 (33.5%)                              | 40 (8.2%)                   | 10 (2.1%)                     | 1(0.2%)                        | 487 (100.09 |
| に国の人と)<br>とができた                                                                                                                                                                                                                                 | Met people from<br>different countries                                                           | Interna<br>tional | 147 (69.7%)                   | 50 (23.7%)                               | 12 (5.7%)                   | 2 (0.9%)                      |                                | 211 (100.09 |
| いろいろね                                                                                                                                                                                                                                           | Met<br>differ                                                                                    | Total             | 420 (60.2%)                   | 213 (30.5%)                              | 52 (7.4%)                   | 12 (1.7%)                     | 1(0.1%)                        | 698 (100.09 |
|                                                                                                                                                                                                                                                 | ifferent<br>alues                                                                                | Domest<br>ic      | 308 (63.2%)                   | 152 (31.2%)                              | 23 (4.7%)                   | 3 (0.6%)                      | 1(0.2%)                        | 487 (100.0% |
| 多様な価値観・<br>文化に触わられた                                                                                                                                                                                                                             | Learned about different<br>cultures and values                                                   | Interna<br>tional | 124 (58.8%)                   | 74 (35.1%)                               | 12 (5.7%)                   |                               | 1 (0.5%)                       | 211 (100.0% |
| 多文                                                                                                                                                                                                                                              | Learned<br>cultur                                                                                | Total             | 432 (61.9%)                   | 226 (32.4%)                              | 35 (5.0%)                   | 3 (0.4%)                      | 2 (0.3%)                       | 698 (100.09 |
| り入れ、<br>いた                                                                                                                                                                                                                                      | brace<br>and use<br>ities                                                                        | Domest<br>ic      | 248 (50.9%)                   | 180 (37.0%)                              | 42 (8.6%)                   | 15 (3.1%)                     | 2 (0.4%)                       | 487 (100.09 |
| 多様な価値観を取り入れ、<br>活動に繋げられた                                                                                                                                                                                                                        | Learned to embrace<br>ferent values and u<br>them to activities                                  | Interna<br>tional | 106 (50.2%)                   | 89 (42.2%)                               | 14 (6.6%)                   | 2 (0.9%)                      |                                | 211 (100.09 |
| め 様な<br>油<br>町<br>町                                                                                                                                                                                                                             | Learned to embrace<br>different values and use<br>them to activities                             | Total             | 354 (50.7%)                   | 269 (38.5%)                              | 56 (8.0%)                   | 17 (2.4%)                     | 2 (0.3%)                       | 698 (100.09 |
| 観に気づ                                                                                                                                                                                                                                            |                                                                                                  | Domest<br>ic      | 275 (56.5%)                   | 175 (35.9%)                              | 30 (6.2%)                   | 4 (0.8%)                      | 3 (0.6%)                       | 487 (100.09 |
| 思考や価値着<br>くことができた                                                                                                                                                                                                                               | Learned to find my<br>thoughts and valuees                                                       | Interna<br>tional | 114 (54.0%)                   | 79 (37.4%)                               | 16 (7.6%)                   | 1 (0.5%)                      | 1(0.5%)                        | 211 (100.09 |
| を発信する力が、自分の思考や価値観に気づ<br>こついた                                                                                                                                                                                                                    | Learn<br>though                                                                                  | Total             | 389 (55.7%)                   | 254 (36.4%)                              | 46 (6.6%)                   | 5 (0.7%)                      | 4 (0.6%)                       | 698 (100.09 |
| する力が                                                                                                                                                                                                                                            | ills to<br>y own                                                                                 | Domest<br>ic      | 206 (42.3%)                   | 215 (44.1%)                              | 49 (10.1%)                  | 14 (2.9%)                     | 3 (0.6%)                       | 487 (100.09 |
| らえを発信で<br>身についた                                                                                                                                                                                                                                 | Acquired the skills to<br>communicate my own<br>ideas                                            | Interna<br>tional | 110 (52.1%)                   | 75 (35.5%)                               | 22 (10.4%)                  | 3 (1.4%)                      | 1(0.5%)                        | 211 (100.09 |
| 自分の考<br>「                                                                                                                                                                                                                                       | Acquire<br>commu                                                                                 | Total             | 316 (45.3%)                   | 290 (41.5%)                              | 71 (10.2%)                  | 17 (2.4%)                     | 4 (0.6%)                       | 698 (100.09 |
| りが構築                                                                                                                                                                                                                                            | <pre>cs that ders</pre>                                                                          | Domest<br>ic      | 221 (45.4%)                   | 191 (39.2%)                              | 48 (9.9%)                   | 17 (3.5%)                     | 10 (2.1%)                      | 487 (100.09 |
| ネットワー<br>できた                                                                                                                                                                                                                                    | Created networks that<br>transcend borders                                                       | Interna<br>tional | 89 (42.2%)                    | 88 (41.7%)                               | 25 (11.8%)                  | 7 (3.3%)                      | 2 (0.9%)                       | 211 (100.09 |
| 国を超えた                                                                                                                                                                                                                                           | Created<br>transo                                                                                | Total             | 310 (44.4%)                   | 279 (40.0%)                              | 73 (10.5%)                  | 24 (3.4%)                     | 12 (1.7%)                      | 698 (100.09 |
| 置 いまる 回                                                                                                                                                                                                                                         | n who<br>n the<br>e                                                                              | Domest<br>ic      | 136 (27.9%)                   | 167 (34.3%)                              | 118 (24.2%)                 | 50 (10.3%)                    | 16 (3.3%)                      | 487 (100.09 |
| 国際的に活躍<br>人材になれた                                                                                                                                                                                                                                | Became a person who<br>can be active on the<br>global stage                                      | Interna<br>tional | 85 (40.3%)                    | 94 (44.5%)                               | 26 (12.3%)                  | 5 (2.4%)                      | 1(0.5%)                        | 211 (100.09 |
| 「<br>→<br>」<br>→<br>」                                                                                                                                                                                                                           | Became<br>can be<br>glo                                                                          | Total             | 221 (31.7%)                   | 261 (37.4%)                              | 144 (20.6%)                 | 55 (7.9%)                     | 17 (2.4%)                      | 698 (100.09 |
| 専門知識を深めることができ、将来、国際的に活躍できる、国を超えたネットワークが構築<br>・<br>、<br>、<br>、<br>、<br>大村になれた<br>で<br>きる、<br>国を超えたネットワークが構築<br>した。<br>できる<br>国を超えたネットワークが構築<br>した。<br>できる<br>して、<br>な<br>の<br>に<br>の<br>の<br>の<br>の<br>の<br>の<br>の<br>の<br>の<br>の<br>の<br>の<br>の | alized                                                                                           | Domest<br>ic      | 95 (19.5%)                    | 175 (35.9%)                              | 112 (23.0%)                 | 72 (14.8%)                    | 33 (6.8%)                      | 487 (100.09 |
| を深めるこ<br>た                                                                                                                                                                                                                                      | Deepened specialized<br>knowledge                                                                | Interna<br>tional | 59 (28.0%)                    | 93 (44.1%)                               | 38 (18.0%)                  | 19 (9.0%)                     | 2 (0.9%)                       | 211 (100.09 |
| 専門知識                                                                                                                                                                                                                                            | Deepen<br>kn                                                                                     | Total             | 154 (22.1%)                   | 268 (38.4%)                              | 150 (21.5%)                 | 91 (13.0%)                    | 35 (5.0%)                      | 698 (100.0° |
| で<br>が<br>谢<br>け<br>の<br>-<br>。                                                                                                                                                                                                                 | icipate<br>ing and<br>inted<br>ng                                                                | Domest<br>ic      | 146 (30.0%)                   | 196 (40.2%)                              | 96 (19.7%)                  | 37 (7.6%)                     | 12 (2.5%)                      | 487 (100.09 |
| たいいって したい たい た                                                                                                                                                                                                 | I was able to participate<br>in practical training and<br>experience-oriented<br>active learning | Interna<br>tional | 75 (35.5%)                    | 82 (38.9%)                               | 33 (15.6%)                  | 19 (9.0%)                     | 2 (0.9%)                       | 211 (100.09 |
| ディブ                                                                                                                                                                                                                                             | vas abli<br>practic<br>experie<br>activ                                                          | Total             | 221 (31.7%)                   | 278 (39.8%)                              | 129 (18.5%)                 | 56 (8.0%)                     | 14 (2.0%)                      | 698 (100.09 |

# Experienced growth 2/2

Q.APUで過ごした学生生活について、以下のことをどの程度実感しましたか?/Q.Please indicate the degree to which you experienced growth in the following areas as a student at APU.

| _ ·           | Neutral >> A05:Not at all         A02         A03     | 3             | 404      | A05   |       |       |                  |
|---------------|-------------------------------------------------------|---------------|----------|-------|-------|-------|------------------|
| 語学力が向上した      | mproved language skills                               | Domestic      | 32.4%    |       | 52.4% | 6     | 9.2%             |
|               |                                                       | International | 46.4%    |       |       | 42.2% | 9.5%             |
|               |                                                       | Total         | 36.7%    |       | 49.   | 3%    | 9.3%             |
|               | Developed an international                            | Domestic      | 56.3     | 3%    |       | 38.8% | ó                |
| きた 「          | perspective                                           | International | al 61.1% |       |       | 31.8  | %                |
|               |                                                       | Total         | 57.7%    |       |       | 36.7% | 6                |
|               | Vet people from different                             | Domestic      | 56.1     | .%    |       | 33.5% | 8.2%             |
| 合うことができた c    | countries                                             | International |          | 69.7% |       | 2     | 3.7%             |
|               |                                                       | Total         | 60       | .2%   |       | 30.5% | 5 7.4%           |
|               | earned about different                                | Domestic      | 63       | 3.2%  |       | 31.3  | 2%               |
| 文化に触れられた c    | cultures and values                                   | International | 58.      | 8%    |       | 35.1% | 6                |
|               |                                                       | Total         | 61       | 9%    |       | 32.4  | 1%               |
| 多様な価値観を取り入し   |                                                       | Domestic      | 50.9%    | )     |       | 37.0% | 8.6%             |
|               | different values and use<br>hem to activities         | International | 50.2%    | 50.2% |       | 42.2% |                  |
|               |                                                       | Total         | 50.7%    | 1     |       | 38.5% | 8.0%             |
| 自分の思考や価値観にし   | · · · · ·                                             | Domestic      | 56.5     | 5%    |       | 35.9% |                  |
| 気づくことができた t   | thoughts and valuees                                  | International | 54.0%    |       |       | 37.4% | 7.6%             |
|               |                                                       | Total         | 55.7     | %     |       | 36.4% |                  |
|               | Acquired the skills to                                | Domestic      | 42.3%    |       | 4     | 4.1%  | 10.1%            |
|               | communicate my own<br>deas                            | International | 52.1%    | ò     |       | 35.5% | 10.4%            |
|               |                                                       | Total         | 45.3%    |       |       | 41.5% | 10.2%            |
|               | Created networks that                                 | Domestic      | 45.4%    |       | 3     | 39.2% | 9.9%             |
| 構築できた     t   | ranscend borders                                      | International | 42.2%    |       | 41    | L.7%  | 11.8%            |
|               |                                                       | Total         | 44.4%    |       | 4     | 0.0%  | 10.5%            |
|               | Became a person who can                               | Domestic      | 27.9%    | 34.   | 3%    | 24.2% | 10.3%            |
|               | be active on the global<br>stage                      | International | 40.3%    |       | 44    | .5%   | 12.3%            |
|               |                                                       | Total         | 31.7%    |       | 37.4% | 20.   | 6% <b>7.9%</b>   |
| 専門知識を深めることが [ |                                                       | Domestic      | 19.5%    | 35.9% |       | 23.0% | 14.8% 6.8        |
| できた           | knowledge                                             | International | 28.0%    |       | 44.1% | 18    | 3.0% <b>9.0%</b> |
|               |                                                       | Total         | 22.1%    | 38.4% | 5     | 21.5% | 13.0%            |
|               | was able to participate in                            | Domestic      | 30.0%    |       | 40.2% | 19    | .7% 7.6%         |
| ングが受けられた 6    | practical training and experience-oriented active In- | International | 35.5%    |       | 38.9% | 1     | 5.6% 9.0%        |
|               | earning                                               | Total         | 31.7%    |       | 39.8% | 18    | 8.5% 8.0%        |