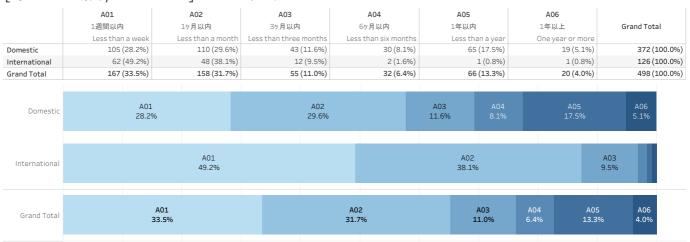

#### 「海外にいた期間 / Duraration] ※複数回答合算 / Multiple answers combined

0% 5% 10% 15% 20% 90% 95% 100% 25% 30% 35% 40% 45% 50% 60% 65% 70% 80% 85%